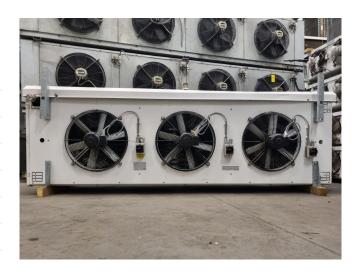

#### **Used Helpman THOR 336-8-VB-E2**

Used Helpman THOR 336-8-VB-E2 Freon evaporator with electric defrost. Complete with 3 ATB AFT71/4B-7 fans - 50 Hz - 0,37 kW - 1410 RPM - diameter 500 mm and a total airflow of 20.800 m<sup>3</sup>/h.