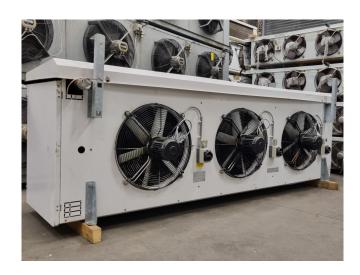

#### **Used Helpman THOR 336-8-VB-E2**

Used Helpman THOR 336-8-VB-E2 Freon evaporator with electric defrost. Complete with 3 ATB AFT71/4B-7 fans - 50 Hz - 0,37 kW - 1410 RPM - diameter 500 mm and a total airflow of 20.800 m<sup>3</sup>/h.