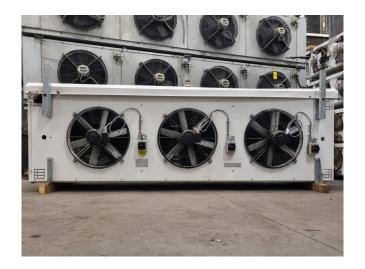

#### **Used Helpman THOR 336-8-VB-E2**

Used Helpman THOR 336-8-VB-E2 Freon evaporator with electric defrost. Complete with 3 ATB AFT71/4B-7 fans - 50 Hz - 0,37 kW - 1410 RPM - diameter 500 mm and a total airflow of 20.800 m<sup>3</sup>/h.