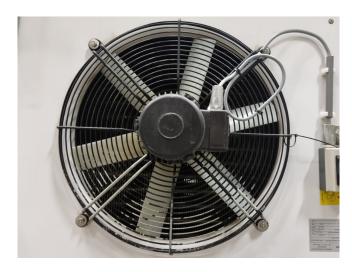

#### **Used Helpman THOR 336-8-VB-E2**

Used Helpman THOR 336-8-VB-E2 Freon evaporator with electric defrost. Complete with 3 ATB AFT71/4B-7 fans - 50 Hz - 0,37 kW - 1410 RPM - diameter 500 mm and a total airflow of 20.800 m<sup>3</sup>/h.