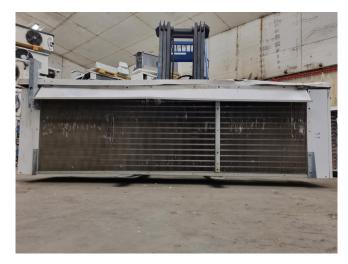

#### **Used Helpman THOR 336-8-VB-E2**

Used Helpman THOR 336-8-VB-E2 Freon evaporator with electric defrost. Complete with 3 ATB AFT71/4B-7 fans - 50 Hz - 0,37 kW - 1410 RPM - diameter 500 mm and a total airflow of 20.800 m<sup>3</sup>/h.