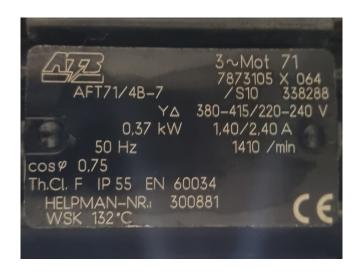

#### **Used Helpman THOR 336-8-VB-E2**

Used Helpman THOR 336-8-VB-E2 Freon evaporator with electric defrost. Complete with 3 ATB AFT71/4B-7 fans - 50 Hz - 0,37 kW - 1410 RPM - diameter 500 mm and a total airflow of 20.800 m<sup>3</sup>/h.