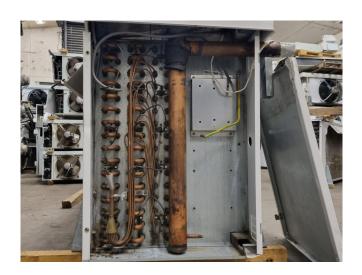

#### **Used Helpman THOR 336-8-VB-E2**

Used Helpman THOR 336-8-VB-E2 Freon evaporator with electric defrost. Complete with 3 ATB AFT71/4B-7 fans - 50 Hz - 0,37 kW - 1410 RPM - diameter 500 mm and a total airflow of 20.800 m<sup>3</sup>/h.