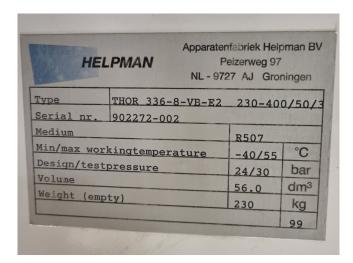

### **Specifications**

| Brand           | Helpman          |
|-----------------|------------------|
| Туре            | THOR 336-8-VB-E2 |
| kW              | 29,2             |
| Refrigerant     | Freon            |
| Number of Fans  | 3                |
| Fin Space in mm | 8                |
| Defrosting      | Electric         |
| m³/h            | 20.800           |
| Sizes           | 2850x950x1000 mm |
|                 | (LxWxH)          |
| Volume          | 56 dm³           |
| Weight          | 230 kg           |
| Stock           | 2                |